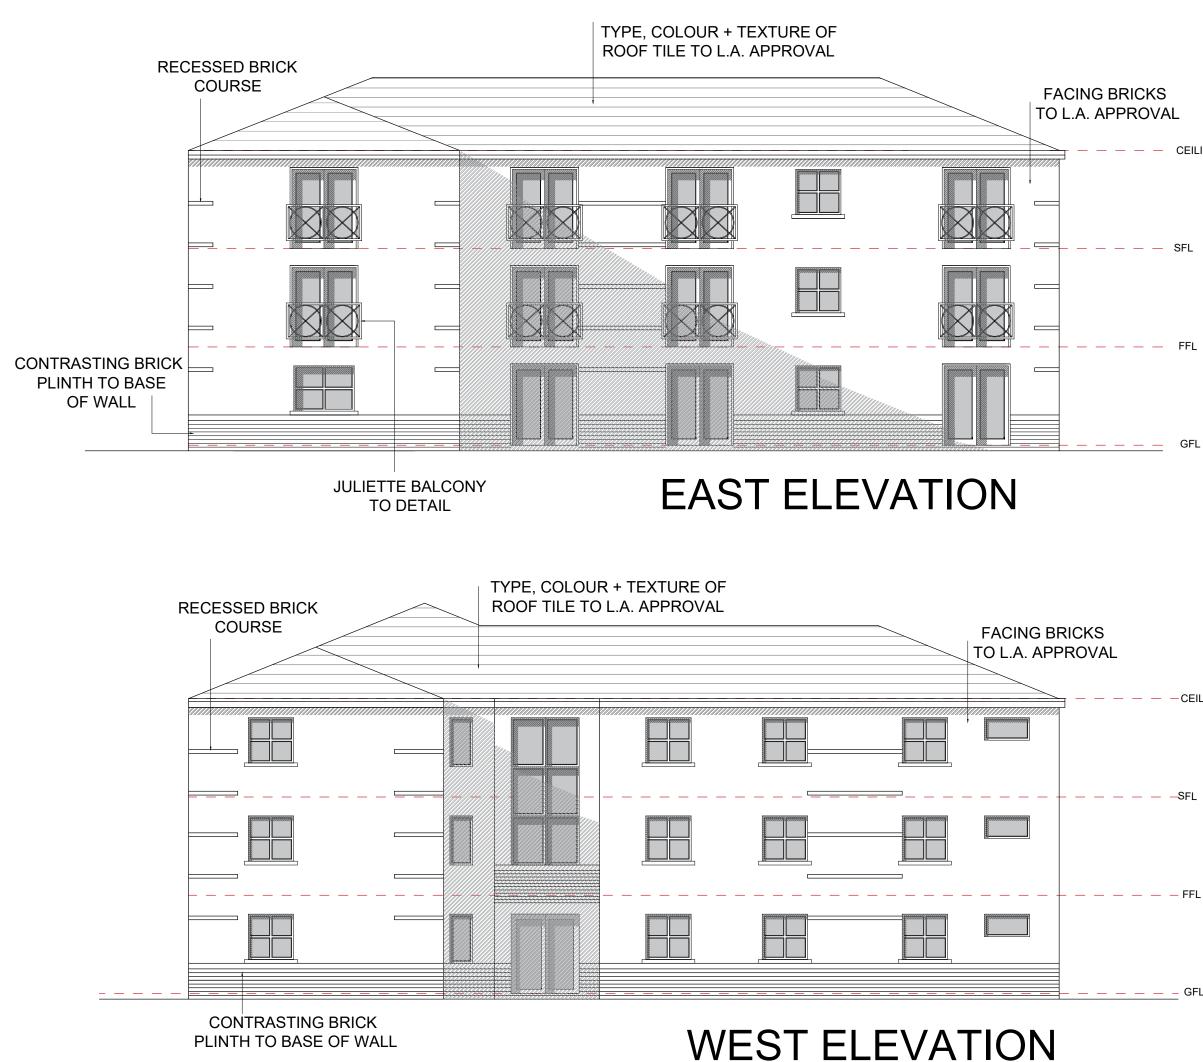

CEILING

FFL

-CEILING

| /i L |                                                                                                                                                                                                                   |             |            |    |               |
|------|-------------------------------------------------------------------------------------------------------------------------------------------------------------------------------------------------------------------|-------------|------------|----|---------------|
|      | REV                                                                                                                                                                                                               | DESCRIPTION |            |    |               |
|      |                                                                                                                                                                                                                   |             |            |    |               |
|      |                                                                                                                                                                                                                   |             |            |    |               |
|      |                                                                                                                                                                                                                   |             |            |    |               |
|      |                                                                                                                                                                                                                   |             |            |    |               |
| FFL  | PROPOSED EAST AND WEST ELEVATIONS                                                                                                                                                                                 |             |            |    |               |
|      | PROPOSED DEVELOPMENT<br>EMERALD AND PEARL STREET, DENTON                                                                                                                                                          |             |            |    |               |
|      | CLIEI                                                                                                                                                                                                             | NT:         | D CARROLL  |    |               |
| GFL  | DWG NO:                                                                                                                                                                                                           |             | K696/06    |    |               |
|      | SCALE:<br>DRAWN BY:                                                                                                                                                                                               |             | 1/100 @ A3 |    |               |
|      |                                                                                                                                                                                                                   |             | R.L.       | ΝE | E I L P I K E |
|      | DATE                                                                                                                                                                                                              | Ŀ           | 15/12/21   |    |               |
|      | REV:                                                                                                                                                                                                              |             |            |    |               |
|      | MICHIGAN HOUSE, 17-19 CHORLEY NEW ROAD, BOLTON, BL1 4QR<br>TEL: 01204 392233 FAX: 01204 528505<br>WWW.NEILPIKEARCHITECTURE.CO.UK EMAIL: INFO@NEILPIKEARCHITECTURE.CO.UK                                           |             |            |    |               |
|      | COPYRIGHT OF THIS DRAWING REMAINS WITH THE ARCHITECT. DO NOT SCALE FROM THIS DRAWING. WORK TO FIGURED<br>DIMENSIONS. CHECK ALL DIMENSIONS ON SITE. IN THE EVENT OF ANY DISCREPANCY REFER QUERY TO THE ARCHITECTS. |             |            |    |               |